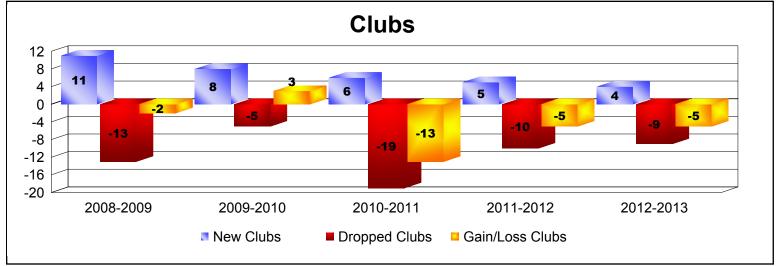

District 354 C

As of June 2013 Cumulative

| Year      | New<br>Clubs | Dropped<br>Clubs | Gain/<br>Loss<br>Clubs | New<br>Members | Charter<br>Members | Reinstate<br>Members | Transfer<br>Members | Total<br>Member<br>Added | Total<br>Members<br>Dropped | Gain/<br>Loss<br>Members |
|-----------|--------------|------------------|------------------------|----------------|--------------------|----------------------|---------------------|--------------------------|-----------------------------|--------------------------|
| 2008-2009 | 11           | -13              | -2                     | 641            | 317                | 15                   | 4                   | 977                      | -1185                       | -208                     |
| 2009-2010 | 8            | -5               | 3                      | 670            | 225                | 27                   | 25                  | 947                      | -933                        | 14                       |
| 2010-2011 | 6            | -19              | -13                    | 672            | 228                | 38                   | 34                  | 972                      | -1094                       | -122                     |
| 2011-2012 | 5            | -10              | -5                     | 452            | 195                | 39                   | 9                   | 695                      | -1059                       | -364                     |
| 2012-2013 | 4            | -9               | -5                     | 356            | 100                | 10                   | 12                  | 478                      | -949                        | -471                     |
| Average   | 7            | -11              | -4                     | 558            | 213                | 26                   | 17                  | 814                      | -1044                       | -230                     |