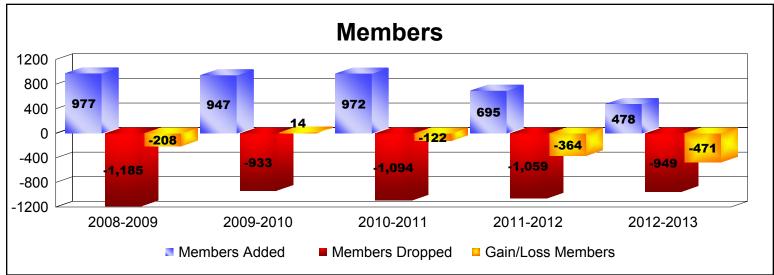

District 354 C

As of June 2013 Cumulative

| Year      | New<br>Clubs | Dropped<br>Clubs | Gain/<br>Loss<br>Clubs | New<br>Members | Charter<br>Members | Reinstate<br>Members | Transfer<br>Members | Total<br>Member<br>Added | Total<br>Members<br>Dropped | Gain/<br>Loss<br>Members |
|-----------|--------------|------------------|------------------------|----------------|--------------------|----------------------|---------------------|--------------------------|-----------------------------|--------------------------|
| 2008-2009 | 11           | -13              | -2                     | 641            | 317                | 15                   | 4                   | 977                      | -1185                       | -208                     |
| 2009-2010 | 8            | -5               | 3                      | 670            | 225                | 27                   | 25                  | 947                      | -933                        | 14                       |
| 2010-2011 | 6            | -19              | -13                    | 672            | 228                | 38                   | 34                  | 972                      | -1094                       | -122                     |
| 2011-2012 | 5            | -10              | -5                     | 452            | 195                | 39                   | 9                   | 695                      | -1059                       | -364                     |
| 2012-2013 | 4            | -9               | -5                     | 356            | 100                | 10                   | 12                  | 478                      | -949                        | -471                     |
| Average   | 7            | -11              | -4                     | 558            | 213                | 26                   | 17                  | 814                      | -1044                       | -230                     |